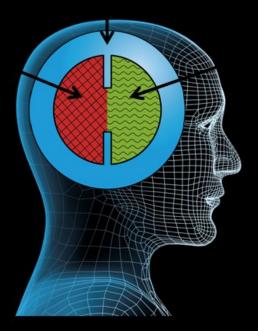

#### IQ, EQ, What about SQ

whole brain

Intellectual intelligence

left brain

**EQ** emotional intelligence

right brain